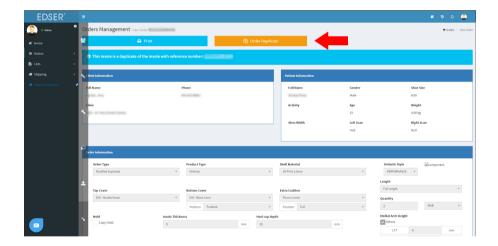

Enter the patient's name or order number and date range, click the blue button "Search Orders." Select the order to duplicate by clicking on the order number. Doing so will open the order. Once inside the order, click on the yellow button that says "Order Duplicate."

Do you want an **exact** duplicate or do you need to **modify** any order detail?

| Exact | Modify | Cancel |
|-------|--------|--------|
|       |        |        |