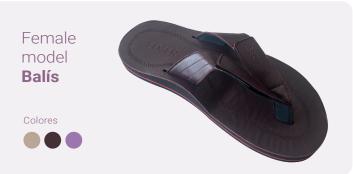

### Premium **eFlops**

41-46

7-11

USA 10-13,5

Size

36-41

UK 4-7,5 6,5-11

USA