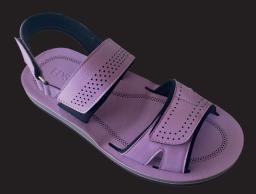

## **Premium** eFlops

**Premium eFlops**by Edser

**EDSER®** 

### The perfect union between fashion and health for your feet

A first line of sandals within a wide range of sophisticated footwear customized to offer a novel and comprehensive health and fashion solution for your feet.

Designed and produced by a group of Spanish specialists in the design of handmade footwear, and available in a wide variety of designs and colors of high quality leather, adapted to the taste of each patient, which being adjustable, guarantee the perfect efficiency of your ortopologic

Made from an exploration in 3D image with our scanner, or through any traditional mold, our eFlops offer the perfect combination of an orthopodological treatment and a sober design.