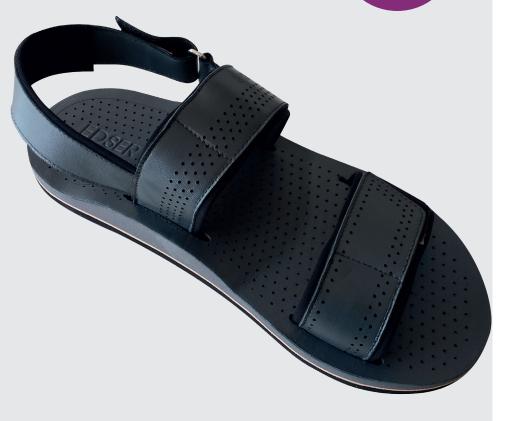

## **Premium** eFlops

**Premium eFlops**by Edser

**EDSER®** 

### The perfect union between fashion and health for your feet

A first line of sandals within a wide range of sophisticated footwear customized to offer a novel and comprehensive health and fashion solution for your feet.

Designed and produced by a group of Spanish specialists in the design of handmade footwear, and available in a wide variety of designs and colors of high quality leather, adapted to the taste of each patient, which being adjustable, guarantee the perfect efficiency of your ortopologic

Made from an exploration in 3D image with our scanner, or through any traditional mold, our eFlops offer the perfect combination of an orthopodological treatment and a sober design.